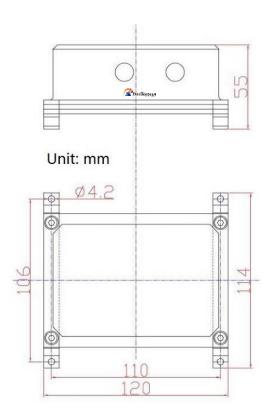

## **Drawing and Dimensions**

Protection level: IP66

Color: Black

Net weight: 0.5 kg Gross weight: 0.6 kg

**Dimension:** 120\*114\*55mm

Packing dimensions: 145\*140\*95mm