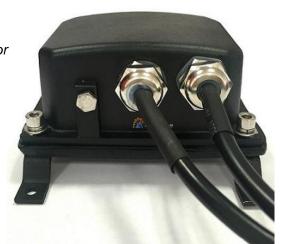

## IT-WPS2

IP66 Waterproof outdoor installation power supply unit for LED Illuminators.

- Waterproof power supply unit with "U" bracket.
- Output DC12V 2000mA.

## **Technical Specifications**

Input: AC110-220V Frequency: 50-60HZ

Output: DC12V 2000mA

Output plug: DC12V male plug ——————

Install bracket: "U" bracket

Working temperature: -30°C to +50°C

Housing: Aluminum die-casting housing

Protection level: IP66

Color: Black

Net weight: 0.5 kg Gross weight: 0.6 kg

**Dimension:** 120\*114\*55mm

Packing dimensions: 145\*140\*95mm